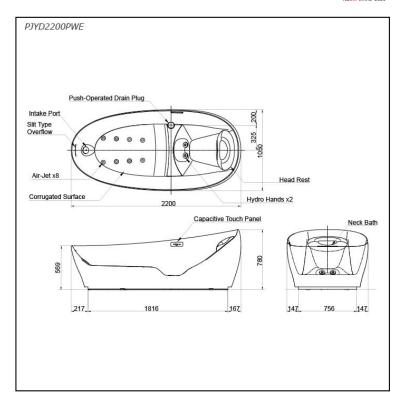

# PJYD2200PWE

### **F**eatures

- ZERO DIMENSION brings you the feeling of afloat, calm, immersed in the meditative moment of relaxation
- HYDROHANDS a dynamic water massage that flows randomly around targeted muscles encouraging a deep sense of relaxation
- NECK BATH With variable pillow positions ensuring stability and comfort
- AIR-JET Fluctuating streams of air bubbles that envelop the body with a soothing sensation
- LED LIGHTING supplies a dream-like ambience at the outer perimeter of the tubs base

# **S**pecifications

| Size:            | 1050W x 2200D x 780H mm           |
|------------------|-----------------------------------|
| Weight:          | 170 Kg                            |
| Material:        | Reinforced Marble (Tub)           |
| Material:        | FRP covered with silicon (Pillow) |
| Actual Capacity: | 293L                              |
| Pop-up Waste:    | Included                          |
| Power Rating:    | 220~240v / 50Hz                   |

## **P**arts description